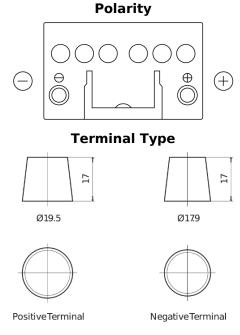

## Formula FB450

| Part number                    | FB450         |
|--------------------------------|---------------|
| Technology                     | Flooded       |
| EAN/GTIN                       | 3661024044493 |
| Voltage                        | 12 V          |
| Capacity                       | 45.0 Ah       |
| CCA                            | 330 A         |
| Length                         | 220 mm        |
| Width                          | 135 mm        |
| Height                         | 225 mm        |
| Box size                       | E02           |
| Polarity                       | ETN 0         |
| Terminal Type                  | EN taper post |
| Hold Down                      | B1            |
| Weights (subject of variation) | 12.50 kg      |