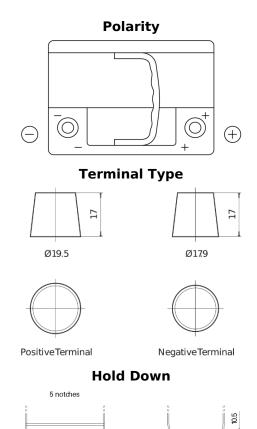

## **Futura CA640**

| Part number                    | CA640         |
|--------------------------------|---------------|
| Technology                     | Flooded       |
| EAN/GTIN                       | 3661024014229 |
| Voltage                        | 12 V          |
| Capacity                       | 64.0 Ah       |
| CCA                            | 640 A         |
| Length                         | 242 mm        |
| Width                          | 175 mm        |
| Height                         | 190 mm        |
| Box size                       | L02           |
| Polarity                       | ETN 0         |
| Terminal Type                  | EN taper post |
| Hold Down                      | B13           |
| Weights (subject of variation) | 14.90 kg      |