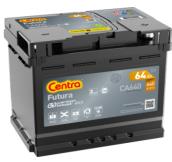

## **Futura CA640**

| Part number                    | CA640         |
|--------------------------------|---------------|
| Technology                     | Flooded       |
| EAN/GTIN                       | 3661024014229 |
| Voltage                        | 12 V          |
| Capacity                       | 64.0 Ah       |
| CCA                            | 640 A         |
| Length                         | 242 mm        |
| Width                          | 175 mm        |
| Height                         | 190 mm        |
| Box size                       | L02           |
| Polarity                       | ETN 0         |
| Terminal Type                  | EN taper post |
| Hold Down                      | B13           |
| Weights (subject of variation) | 14.90 kg      |