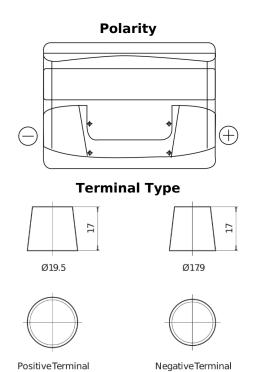

## Formula FB442

| Part number                    | FB442         |
|--------------------------------|---------------|
| Technology                     | Flooded       |
| EAN/GTIN                       | 3661024044608 |
| Voltage                        | 12 V          |
| Capacity                       | 44.0 Ah       |
| CCA                            | 420 A         |
| Length                         | 207 mm        |
| Width                          | 175 mm        |
| Height                         | 175 mm        |
| Box size                       | LB1           |
| Polarity                       | ETN 0         |
| Terminal Type                  | EN taper post |
| Hold Down                      | B13           |
| Weights (subject of variation) | 10.60 kg      |
|                                |               |