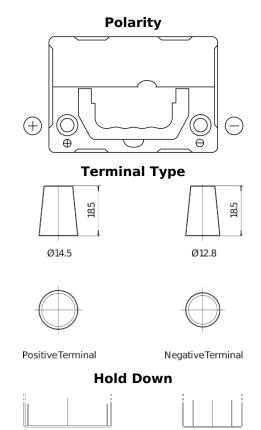

## Formula FB357

| Part number                    | FB357          |
|--------------------------------|----------------|
| Technology                     | Flooded        |
| EAN/GTIN                       | 3661024044349  |
| Voltage                        | 12 V           |
| Capacity                       | 35.0 Ah        |
| CCA                            | 240 A          |
| Length                         | 187 mm         |
| Width                          | 127 mm         |
| Height                         | 220 mm         |
| Box size                       | B19            |
| Polarity                       | ETN 1          |
| Terminal Type                  | JIS taper post |
| Hold Down                      | В0             |
| Weights (subject of variation) | 8.90 kg        |