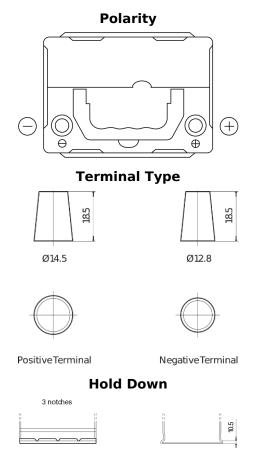

## Formula FB356A

| Part number                    | FB356A         |
|--------------------------------|----------------|
| Technology                     | Flooded        |
| EAN/GTIN                       | 3661024044882  |
| Voltage                        | 12 V           |
| Capacity                       | 35.0 Ah        |
| CCA                            | 240 A          |
| Length                         | 187 mm         |
| Width                          | 127 mm         |
| Height                         | 220 mm         |
| Box size                       | B19            |
| Polarity                       | ETN 0          |
| Terminal Type                  | JIS taper post |
| Hold Down                      | Korean B1 Long |
| Weights (subject of variation) | 8.90 kg        |