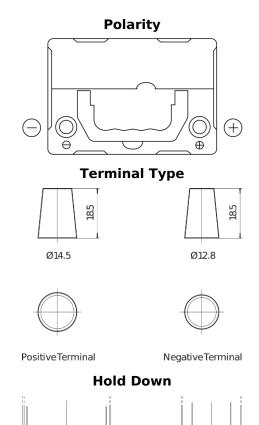

## Formula FB356

| Part number                    | FB356          |
|--------------------------------|----------------|
| Technology                     | Flooded        |
| EAN/GTIN                       | 3661024044332  |
| Voltage                        | 12 V           |
| Capacity                       | 35.0 Ah        |
| CCA                            | 240 A          |
| Length                         | 187 mm         |
| Width                          | 127 mm         |
| Height                         | 220 mm         |
| Box size                       | B19            |
| Polarity                       | ETN 0          |
| Terminal Type                  | JIS taper post |
| Hold Down                      | В0             |
| Weights (subject of variation) | 8.90 kg        |