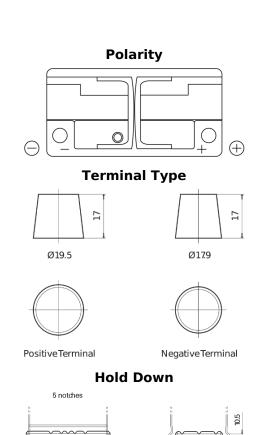

## Formula FB1100

| Part number                    | FB1100        |
|--------------------------------|---------------|
| Technology                     | Flooded       |
| EAN/GTIN                       | 3661024046237 |
| Voltage                        | 12 V          |
| Capacity                       | 110.0 Ah      |
| CCA                            | 850 A         |
| Length                         | 392 mm        |
| Width                          | 175 mm        |
| Height                         | 190 mm        |
| Box size                       | L06           |
| Polarity                       | ETN 0         |
| Terminal Type                  | EN taper post |
| Hold Down                      | B13           |
| Weights (subject of variation) | 26.30 kg      |
|                                |               |