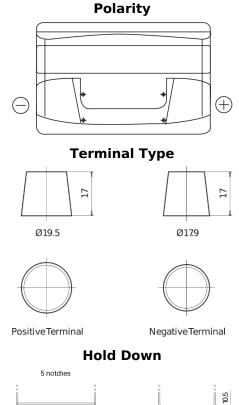

## Formula FB1000

| Part number                    | FB1000        |
|--------------------------------|---------------|
| Technology                     | Flooded       |
| EAN/GTIN                       | 3661024044714 |
| Voltage                        | 12 V          |
| Capacity                       | 100.0 Ah      |
| CCA                            | 720 A         |
| Length                         | 315 mm        |
| Width                          | 175 mm        |
| Height                         | 205 mm        |
| Box size                       | LH4           |
| Polarity                       | ETN 0         |
| Terminal Type                  | EN taper post |
| Hold Down                      | B13           |
| Weights (subject of variation) | 21.90 kg      |