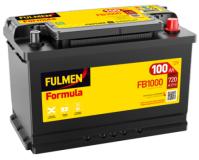

## Formula FB1000

| Part number                    | FB1000        |
|--------------------------------|---------------|
| Technology                     | Flooded       |
| EAN/GTIN                       | 3661024044714 |
| Voltage                        | 12 V          |
| Capacity                       | 100.0 Ah      |
| CCA                            | 720 A         |
| Length                         | 315 mm        |
| Width                          | 175 mm        |
| Height                         | 205 mm        |
| Box size                       | LH4           |
| Polarity                       | ETN 0         |
| Terminal Type                  | EN taper post |
| Hold Down                      | B13           |
| Weights (subject of variation) | 21.90 kg      |