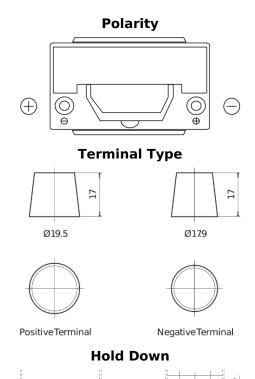

## Formula Xtreme FA954

| Part number                    | FA954         |
|--------------------------------|---------------|
| Technology                     | Flooded       |
| EAN/GTIN                       | 3661024044189 |
| Voltage                        | 12 V          |
| Capacity                       | 95.0 Ah       |
| CCA                            | 800 A         |
| Length                         | 306 mm        |
| Width                          | 173 mm        |
| Height                         | 222 mm        |
| Box size                       | D31           |
| Polarity                       | ETN 0         |
| Terminal Type                  | EN taper post |
| Hold Down                      | Korean B1     |
| Weights (subject of variation) | 21.40 kg      |