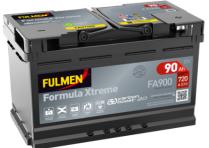

## **Formula Xtreme FA900**

| Part number                    | FA900         |
|--------------------------------|---------------|
| Technology                     | Flooded       |
| EAN/GTIN                       | 3661024046251 |
| Voltage                        | 12 V          |
| Capacity                       | 90.0 Ah       |
| CCA                            | 720 A         |
| Length                         | 315 mm        |
| Width                          | 175 mm        |
| Height                         | 190 mm        |
| Box size                       | L04           |
| Polarity                       | ETN 0         |
| Terminal Type                  | EN taper post |
| Hold Down                      | B13           |
| Weights (subject of variation) | 19.70 kg      |
|                                |               |