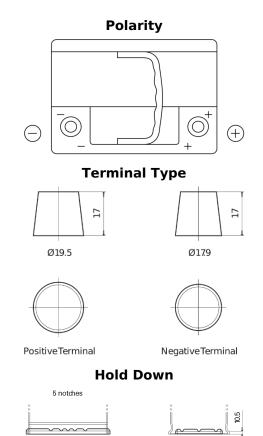

## Futura CA612

| Part number                    | CA612         |
|--------------------------------|---------------|
| Technology                     | Flooded       |
| EAN/GTIN                       | 3661024014274 |
| Voltage                        | 12 V          |
| Capacity                       | 61.0 Ah       |
| CCA                            | 600 A         |
| Length                         | 242 mm        |
| Width                          | 175 mm        |
| Height                         | 175 mm        |
| Box size                       | LB2           |
| Polarity                       | ETN 0         |
| Terminal Type                  | EN taper post |
| Hold Down                      | B13           |
| Weights (subject of variation) | 14.00 kg      |