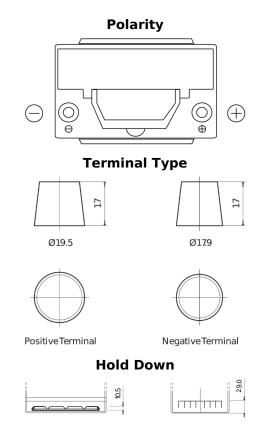

## Formula Xtreme FA754

| Part number                    | FA754         |
|--------------------------------|---------------|
| Technology                     | Flooded       |
| EAN/GTIN                       | 3661024044165 |
| Voltage                        | 12 V          |
| Capacity                       | 75.0 Ah       |
| CCA                            | 630 A         |
| Length                         | 270 mm        |
| Width                          | 173 mm        |
| Height                         | 222 mm        |
| Box size                       | D26           |
| Polarity                       | ETN 0         |
| Terminal Type                  | EN taper post |
| Hold Down                      | Korean B1+B6  |
| Weights (subject of variation) | 17.40 kg      |