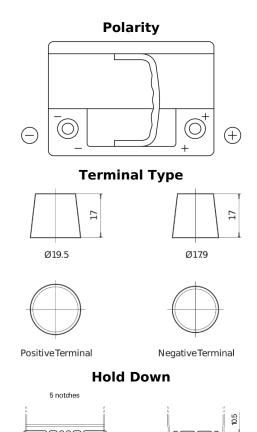

## Formula Xtreme FA612

| Part number                    | FA612         |
|--------------------------------|---------------|
| Technology                     | Flooded       |
| EAN/GTIN                       | 3661024044271 |
| Voltage                        | 12 V          |
| Capacity                       | 61.0 Ah       |
| CCA                            | 600 A         |
| Length                         | 242 mm        |
| Width                          | 175 mm        |
| Height                         | 175 mm        |
| Box size                       | LB2           |
| Polarity                       | ETN 0         |
| Terminal Type                  | EN taper post |
| Hold Down                      | B13           |
| Weights (subject of variation) | 14.00 kg      |