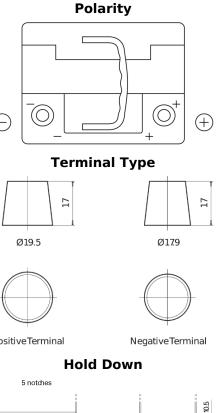

## Formula Xtreme FA530

| Part number                    | FA530         |                  |
|--------------------------------|---------------|------------------|
| Technology                     | Flooded       |                  |
| EAN/GTIN                       | 3661024044202 |                  |
| Voltage                        | 12 V          |                  |
| Capacity                       | 53.0 Ah       |                  |
| CCA                            | 540 A         | $\ominus$        |
| Length                         | 207 mm        |                  |
| Width                          | 175 mm        | Ter              |
| Height                         | 190 mm        |                  |
| Box size                       | L01           | 17               |
| Polarity                       | ETN 0         |                  |
| Terminal Type                  | EN taper post | Ø19.5            |
| Hold Down                      | B13           |                  |
| Weights (subject of variation) | 12.70 kg      |                  |
|                                |               | PositiveTerminal |