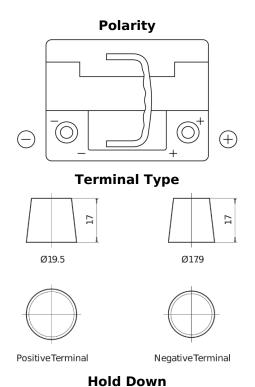

## Formula Xtreme FA472

| Part number                    | FA472         |
|--------------------------------|---------------|
| Technology                     | Flooded       |
| EAN/GTIN                       | 3661024044264 |
| Voltage                        | 12 V          |
| Capacity                       | 47.0 Ah       |
| CCA                            | 450 A         |
| Length                         | 207 mm        |
| Width                          | 175 mm        |
| Height                         | 175 mm        |
| Box size                       | LB1           |
| Polarity                       | ETN 0         |
| Terminal Type                  | EN taper post |
| Hold Down                      | B13           |
| Weights (subject of variation) | 11.40 kg      |