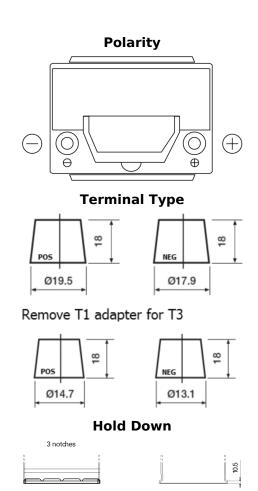

## Formula Xtreme FA406

| Part number                    | FA406          |
|--------------------------------|----------------|
| Technology                     | Flooded        |
| EAN/GTIN                       | 3661024047005  |
| Voltage                        | 12 V           |
| Capacity                       | 40.0 Ah        |
| CCA                            | 350 A          |
| Length                         | 187 mm         |
| Width                          | 127 mm         |
| Height                         | 220 mm         |
| Box size                       | B19            |
| Polarity                       | ETN 0          |
| Terminal Type                  | JIS taper post |
| Hold Down                      | B1             |
| Weights (subject of variation) | 9.30 kg        |
|                                |                |