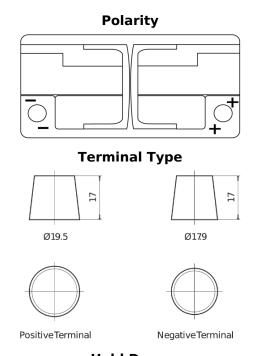

## Formula Xtreme FA1000

| Part number                    | FA1000        |
|--------------------------------|---------------|
| Technology                     | Flooded       |
| EAN/GTIN                       | 3661024044257 |
| Voltage                        | 12 V          |
| Capacity                       | 100.0 Ah      |
| CCA                            | 900 A         |
| Length                         | 353 mm        |
| Width                          | 175 mm        |
| Height                         | 190 mm        |
| Box size                       | L05           |
| Polarity                       | ETN 0         |
| Terminal Type                  | EN taper post |
| Hold Down                      | B13           |
| Weights (subject of variation) | 22.60 kg      |

## **Hold Down**

Design, features and specifications are subject to change without notice. We disclaim any representation or warranty, express or implied, concerning the data or recommendations, and in no event shall be liable for any loss or damage claimed to have arisen as a result. Some products may not be available in your local market.