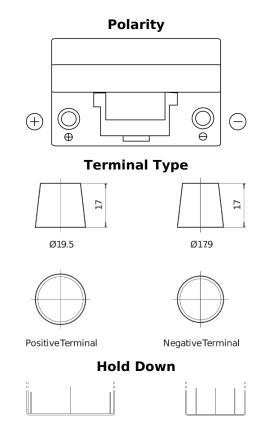

## **Dual EFB EZ650**

| Part number                    | EZ650         |
|--------------------------------|---------------|
| Technology                     | EFB           |
| EAN/GTIN                       | 3661024037648 |
| Voltage                        | 12 V          |
| Capacity                       | 75.0 Ah       |
| CCA                            | 750 A         |
| Watt hour                      | 650 Wh        |
| Length                         | 260 mm        |
| Width                          | 173 mm        |
| Height                         | 222 mm        |
| Box size                       | D26           |
| Polarity                       | ETN 1         |
| Terminal Type                  | EN taper post |
| Hold Down                      | В0            |
| Weights (subject of variation) | 19.00 kg      |