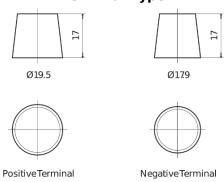

## **Dual EFB EZ600**

| Part number                    | EZ600         |
|--------------------------------|---------------|
| Technology                     | EFB           |
| EAN/GTIN                       | 3661024037488 |
| Voltage                        | 12 V          |
| Capacity                       | 70.0 Ah       |
| CCA                            | 760 A         |
| Watt hour                      | 600 Wh        |
| Length                         | 278 mm        |
| Width                          | 175 mm        |
| Height                         | 190 mm        |
| Box size                       | L03           |
| Polarity                       | ETN 0         |
| Terminal Type                  | EN taper post |
| Hold Down                      | B13           |
| Weights (subject of variation) | 19.30 kg      |

## **Terminal Type**