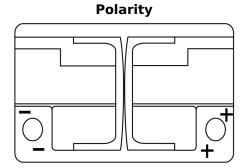

## **Dual EFB EZ600**

| Part number                    | EZ600         |
|--------------------------------|---------------|
| Technology                     | EFB           |
| EAN/GTIN                       | 3661024037488 |
| Voltage                        | 12 V          |
| Capacity                       | 70.0 Ah       |
| CCA                            | 760 A         |
| Watt hour                      | 600 Wh        |
| Length                         | 278 mm        |
| Width                          | 175 mm        |
| Height                         | 190 mm        |
| Box size                       | L03           |
| Polarity                       | ETN 0         |
| Terminal Type                  | EN taper post |
| Hold Down                      | B13           |
| Weights (subject of variation) | 19.30 kg      |