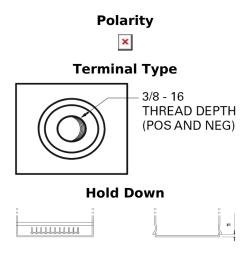

## Maxxima EX900

| Part number                    | EX900           |
|--------------------------------|-----------------|
| Technology                     | AGM             |
| EAN/GTIN                       | 3661024036603   |
| Voltage                        | 12 V            |
| Capacity                       | 50.0 Ah         |
| CCA                            | 800 A           |
| Length                         | 260 mm          |
| Width                          | 173 mm          |
| Height                         | 206 mm          |
| Box size                       | G34             |
| Polarity                       | ETN 9           |
| Terminal Type                  | SAE S 3/8" side |
|                                | Terminal        |
| Hold Down                      | B7              |
| Weights (subject of variation) | 17.90 kg        |