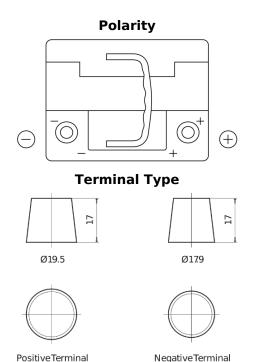

## **Futura CA530**

| Part number                    | CA530         |
|--------------------------------|---------------|
| Technology                     | Flooded       |
| EAN/GTIN                       | 3661024014205 |
| Voltage                        | 12 V          |
| Capacity                       | 53.0 Ah       |
| CCA                            | 540 A         |
| Length                         | 207 mm        |
| Width                          | 175 mm        |
| Height                         | 190 mm        |
| Box size                       | L01           |
| Polarity                       | ETN 0         |
| Terminal Type                  | EN taper post |
| Hold Down                      | B13           |
| Weights (subject of variation) | 12.70 kg      |