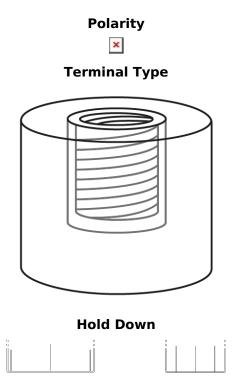

## **Equipment Li-Ion EV640S**

| Part number                    | EV640S        |
|--------------------------------|---------------|
| Technology                     | Li-lon        |
| EAN/GTIN                       | 3661024037976 |
| Voltage                        | 12 V          |
| Capacity                       | 50.0 Ah       |
| Watt hour                      | 640 Wh        |
| Length                         | 308 mm        |
| Width                          | 168 mm        |
| Height                         | 211 mm        |
| Box size                       | D31           |
| Polarity                       | ETN 1         |
| Terminal Type                  | Female M8     |
| Hold Down                      | В0            |
| Weights (subject of variation) | 9.00 kg       |