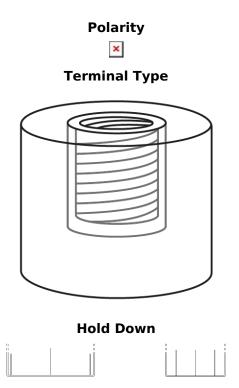

## **Equipment Li-Ion EV2500S**

| Part number                    | EV2500S       |
|--------------------------------|---------------|
| Technology                     | Li-lon        |
| EAN/GTIN                       | 3661024037990 |
| Voltage                        | 12 V          |
| Capacity                       | 200.0 Ah      |
| Watt hour                      | 2500 Wh       |
| Length                         | 485 mm        |
| Width                          | 170 mm        |
| Height                         | 240 mm        |
| Box size                       | F51           |
| Polarity                       | ETN 1         |
| Terminal Type                  | Female M8     |
| Hold Down                      | В0            |
| Weights (subject of variation) | 25.70 kg      |