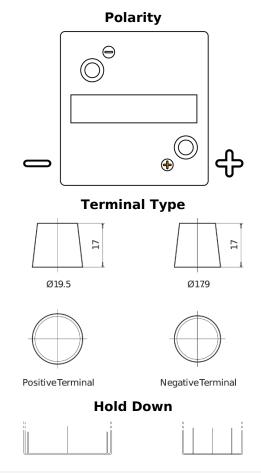

## Vintage EU80-6

| Part number                    | EU80-6        |
|--------------------------------|---------------|
| Technology                     | Flooded       |
| EAN/GTIN                       | 3661024036160 |
| Voltage                        | 6 V           |
| Capacity                       | 80.0 Ah       |
| CCA                            | 600 A         |
| Length                         | 158 mm        |
| Width                          | 165 mm        |
| Height                         | 220 mm        |
| Box size                       | M02           |
| Polarity                       | ETN 0         |
| Terminal Type                  | EN taper post |
| Hold Down                      | В0            |
| Weights (subject of variation) | 11.00 kg      |