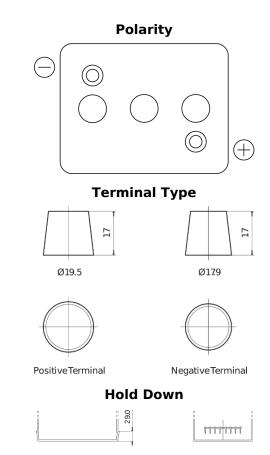

## **Product overview**

Batteries for Marine and Leisure

| Part number                    | EU77-6        |
|--------------------------------|---------------|
| Technology                     | Flooded       |
| EAN/GTIN                       | 3661024036177 |
| Voltage                        | 6 V           |
| Capacity                       | 77.0 Ah       |
| CCA                            | 650 A         |
| Length                         | 215 mm        |
| Width                          | 169 mm        |
| Height                         | 184 mm        |
| Box size                       | H02           |
| Polarity                       | ETN 0         |
| Terminal Type                  | EN taper post |
| Hold Down                      | B6            |
| Weights (subject of variation) | 11.10 kg      |