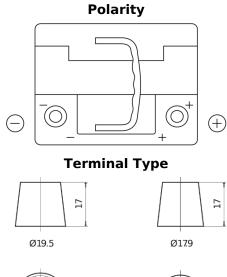

## **Futura CA472**

| Part number                    | CA472         |
|--------------------------------|---------------|
| Technology                     | Flooded       |
| EAN/GTIN                       | 3661024014267 |
| Voltage                        | 12 V          |
| Capacity                       | 47.0 Ah       |
| CCA                            | 450 A         |
| Length                         | 207 mm        |
| Width                          | 175 mm        |
| Height                         | 175 mm        |
| Box size                       | LB1           |
| Polarity                       | ETN 0         |
| Terminal Type                  | EN taper post |
| Hold Down                      | B13           |
| Weights (subject of variation) | 11.40 kg      |