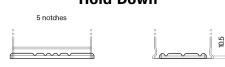

## **Futura CA472**

| Part number                    | CA472         |
|--------------------------------|---------------|
| Technology                     | Flooded       |
| EAN/GTIN                       | 3661024014267 |
| Voltage                        | 12 V          |
| Capacity                       | 47.0 Ah       |
| CCA                            | 450 A         |
| Length                         | 207 mm        |
| Width                          | 175 mm        |
| Height                         | 175 mm        |
| Box size                       | LB1           |
| Polarity                       | ETN 0         |
| Terminal Type                  | EN taper post |
| Hold Down                      | B13           |
| Weights (subject of variation) | 11.40 kg      |

**Hold Down** 

Design, features and specifications are subject to change without notice. We disclaim any representation or warranty, express or implied, concerning the data or recommendations, and in no event shall be liable for any loss or damage claimed to have arisen as a result. Some products may not be available in your local market.