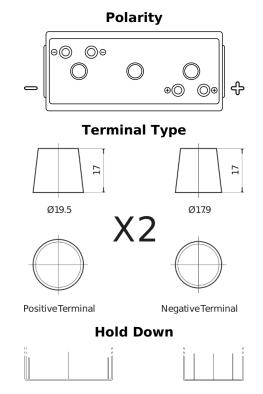

## Vintage EU200-6

| Part number                    | EU200-6             |
|--------------------------------|---------------------|
| Technology                     | Flooded             |
| EAN/GTIN                       | 3661024036139       |
| Voltage                        | 6 V                 |
| Capacity                       | 200.0 Ah            |
| CCA                            | 1150 A              |
| Length                         | 398 mm              |
| Width                          | 174 mm              |
| Height                         | 234 mm              |
| Box size                       | M06                 |
| Polarity                       | ETN 0               |
| Terminal Type                  | Twin EN taper posts |
| Hold Down                      | В0                  |
| Weights (subject of variation) | 27.80 kg            |