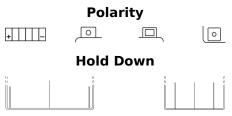

## AGM MC (Dry) ETX9C-BS

| Part number                    | ETX9C-BS      |
|--------------------------------|---------------|
| Technology                     | AGM           |
| EAN/GTIN                       | 3661024033763 |
| Voltage                        | 12 V          |
| Capacity                       | 9.0 Ah        |
| CCA                            | 120 A         |
| Length                         | 135 mm        |
| Width                          | 75 mm         |
| Height                         | 140 mm        |
| Box size                       | C43           |
| Polarity                       | ETN 1         |
| Terminal Type                  | M04           |
| Hold Down                      | B0            |
| Weights (subject of variation) | 3.20 kg       |
|                                |               |