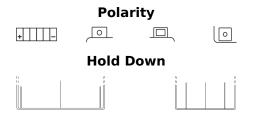

## **AGM MC (Dry) ETX9-BS**

| Part number                    | ETX9-BS       |
|--------------------------------|---------------|
| Technology                     | AGM           |
| EAN/GTIN                       | 3661024033831 |
| Voltage                        | 12 V          |
| Capacity                       | 8.0 Ah        |
| CCA                            | 120 A         |
| Length                         | 150 mm        |
| Width                          | 90 mm         |
| Height                         | 105 mm        |
| Box size                       | C54           |
| Polarity                       | ETN 1         |
| Terminal Type                  | M12           |
| Hold Down                      | В0            |
| Weights (subject of variation) | 3.10 kg       |