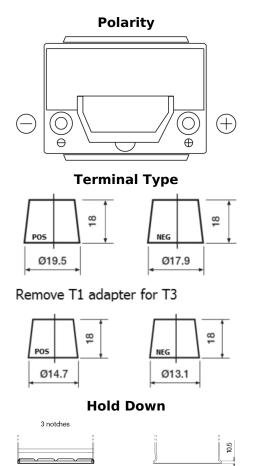

## **Futura CA406**

| Part number                    | CA406          |
|--------------------------------|----------------|
| Technology                     | Flooded        |
| EAN/GTIN                       | 3661024016919  |
| Voltage                        | 12 V           |
| Capacity                       | 40.0 Ah        |
| CCA                            | 350 A          |
| Length                         | 187 mm         |
| Width                          | 127 mm         |
| Height                         | 220 mm         |
| Box size                       | B19            |
| Polarity                       | ETN 0          |
| Terminal Type                  | JIS taper post |
| Hold Down                      | B1             |
| Weights (subject of variation) | 9.30 kg        |