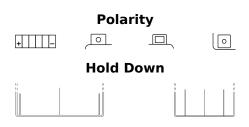

## AGM MC (Dry) ETX14AH-BS

| Part number                    | ETX14AH-BS    |
|--------------------------------|---------------|
| Technology                     | AGM           |
| EAN/GTIN                       | 3661024033770 |
| Voltage                        | 12 V          |
| Capacity                       | 12.0 Ah       |
| CCA                            | 210 A         |
| Length                         | 135 mm        |
| Width                          | 90 mm         |
| Height                         | 165 mm        |
| Box size                       | C49           |
| Polarity                       | ETN 1         |
| Terminal Type                  | M04           |
| Hold Down                      | B0            |
| Weights (subject of variation) | 4.90 kg       |