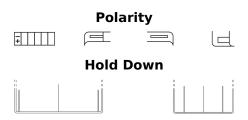

## AGM MC (Dry) ETR4A-BS

| Part number                    | ETR4A-BS      |
|--------------------------------|---------------|
| Technology                     | AGM           |
| EAN/GTIN                       | 3661024033718 |
| Voltage                        | 12 V          |
| Capacity                       | 2.3 Ah        |
| CCA                            | 35 A          |
| Length                         | 115 mm        |
| Width                          | 50 mm         |
| Height                         | 85 mm         |
| Box size                       | C34           |
| Polarity                       | ETN 4         |
| Terminal Type                  | M14           |
| Hold Down                      | В0            |
| Weights (subject of variation) | 1.00 kg       |