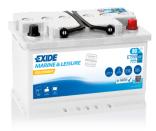

## **Equipment ET550**

| Part number         | ET550         | Polarity                            |
|---------------------|---------------|-------------------------------------|
| Technology          | Flooded       |                                     |
| EAN/GTIN            | 3661024036344 |                                     |
| Voltage             | 12 V          |                                     |
| Capacity            | 80.0 Ah       |                                     |
| Watt hour           | 550 Wh        |                                     |
| Length              | 278 mm        | Terminal Type                       |
| Width               | 175 mm        |                                     |
| Height              | 190 mm        |                                     |
| Box size            | L03           |                                     |
| Polarity            | ETN 0         | Ø19.5 Ø179                          |
| Terminal Type       | EN taper post |                                     |
| Hold Down           | B13           |                                     |
| Weights (subject of | 20.70 kg      |                                     |
| variation)          |               | Positive Terminal Negative Terminal |
|                     |               | Hold Down                           |
|                     |               | 5 notches                           |
|                     |               |                                     |
|                     |               |                                     |