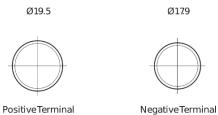

## Futura CA1050

| Part number                    | CA1050        |
|--------------------------------|---------------|
| Technology                     | Flooded       |
| EAN/GTIN                       | 3661024016971 |
| Voltage                        | 12 V          |
| Capacity                       | 105.0 Ah      |
| CCA                            | 850 A         |
| Length                         | 315 mm        |
| Width                          | 175 mm        |
| Height                         | 205 mm        |
| Box size                       | LH4           |
| Polarity                       | ETN 0         |
| Terminal Type                  | EN taper post |
| Hold Down                      | B13           |
| Weights (subject of variation) | 23.10 kg      |