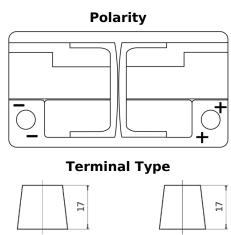

## Futura CA1050

| Part number                    | CA1050        |
|--------------------------------|---------------|
| Technology                     | Flooded       |
| EAN/GTIN                       | 3661024016971 |
| Voltage                        | 12 V          |
| Capacity                       | 105.0 Ah      |
| CCA                            | 850 A         |
| Length                         | 315 mm        |
| Width                          | 175 mm        |
| Height                         | 205 mm        |
| Box size                       | LH4           |
| Polarity                       | ETN 0         |
| Terminal Type                  | EN taper post |
| Hold Down                      | B13           |
| Weights (subject of variation) | 23.10 kg      |