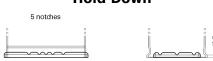

## Futura CA1050

| Part number                    | CA1050        |
|--------------------------------|---------------|
| Technology                     | Flooded       |
| EAN/GTIN                       | 3661024016971 |
| Voltage                        | 12 V          |
| Capacity                       | 105.0 Ah      |
| CCA                            | 850 A         |
| Length                         | 315 mm        |
| Width                          | 175 mm        |
| Height                         | 205 mm        |
| Box size                       | LH4           |
| Polarity                       | ETN 0         |
| Terminal Type                  | EN taper post |
| Hold Down                      | B13           |
| Weights (subject of variation) | 23.10 kg      |

## **Hold Down**

Design, features and specifications are subject to change without notice. We disclaim any representation or warranty, express or implied, concerning the data or recommendations, and in no event shall be liable for any loss or damage claimed to have arisen as a result. Some products may not be available in your local market.