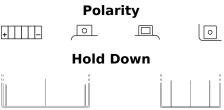

## AGM MC (Dry) ET12B-BS

| Part number                    | ET12B-BS      |   |
|--------------------------------|---------------|---|
| Technology                     | AGM           | + |
| EAN/GTIN                       | 3661024033800 |   |
| Voltage                        | 12 V          |   |
| Capacity                       | 10.0 Ah       |   |
| CCA                            | 160 A         |   |
| Length                         | 150 mm        |   |
| Width                          | 70 mm         |   |
| Height                         | 130 mm        |   |
| Box size                       | C51           |   |
| Polarity                       | ETN 1         |   |
| Terminal Type                  | M04           |   |
| Hold Down                      | B0            |   |
| Weights (subject of variation) | 3.70 kg       |   |
|                                |               |   |