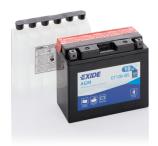

## AGM MC (Dry) ET12B-BS

| Part number                    | ET12B-BS      |   |
|--------------------------------|---------------|---|
| Technology                     | AGM           | + |
| EAN/GTIN                       | 3661024033800 |   |
| Voltage                        | 12 V          |   |
| Capacity                       | 10.0 Ah       |   |
| CCA                            | 160 A         |   |
| Length                         | 150 mm        |   |
| Width                          | 70 mm         |   |
| Height                         | 130 mm        |   |
| Box size                       | C51           |   |
| Polarity                       | ETN 1         |   |
| Terminal Type                  | M04           |   |
| Hold Down                      | B0            |   |
| Weights (subject of variation) | 3.70 kg       |   |
|                                |               |   |