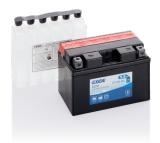

## AGM MC (Dry) ET12A-BS

| Part number                    | ET12A-BS      |
|--------------------------------|---------------|
| Technology                     | AGM           |
| EAN/GTIN                       | 3661024033848 |
| Voltage                        | 12 V          |
| Capacity                       | 9.5 Ah        |
| CCA                            | 130 A         |
| Length                         | 150 mm        |
| Width                          | 90 mm         |
| Height                         | 105 mm        |
| Box size                       | C54           |
| Polarity                       | ETN 1         |
| Terminal Type                  | M04           |
| Hold Down                      | B0            |
| Weights (subject of variation) | 3.40 kg       |