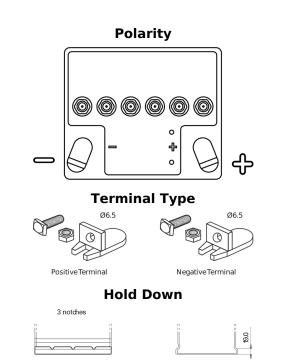

## **Equipment GEL ES450**

| Part number                    | ES450            |
|--------------------------------|------------------|
| Technology                     | GEL              |
| EAN/GTIN                       | 3661024035859    |
| Voltage                        | 12 V             |
| Capacity                       | 40.0 Ah          |
| Watt hour                      | 450 Wh           |
| Length                         | 207 mm           |
| Width                          | 175 mm           |
| Height                         | 175 mm           |
| Box size                       | LB1              |
| Polarity                       | ETN 0            |
| Terminal Type                  | EN full Ford lug |
| Hold Down                      | B4               |
| Weights (subject of variation) | 14.20 kg         |