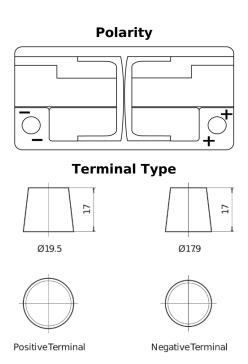

## Futura CA1000

| Part number                    | CA1000        |
|--------------------------------|---------------|
| Technology                     | Flooded       |
| EAN/GTIN                       | 3661024014250 |
| Voltage                        | 12 V          |
| Capacity                       | 100.0 Ah      |
| CCA                            | 900 A         |
| Length                         | 353 mm        |
| Width                          | 175 mm        |
| Height                         | 190 mm        |
| Box size                       | L05           |
| Polarity                       | ETN 0         |
| Terminal Type                  | EN taper post |
| Hold Down                      | B13           |
| Weights (subject of variation) | 22.60 kg      |
|                                |               |