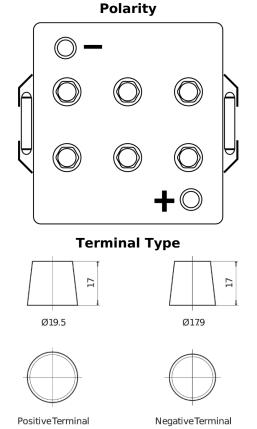

## **Equipment GEL ES1200**

| Part number                    | ES1200        |
|--------------------------------|---------------|
| Technology                     | GEL           |
| EAN/GTIN                       | 3661024035798 |
| Voltage                        | 12 V          |
| Capacity                       | 110.0 Ah      |
| Watt hour                      | 1200 Wh       |
| Length                         | 284 mm        |
| Width                          | 267 mm        |
| Height                         | 226 mm        |
| Box size                       | D07           |
| Polarity                       | ETN 2         |
| Terminal Type                  | EN taper post |
| Hold Down                      | В0            |
| Weights (subject of variation) | 37.50 kg      |