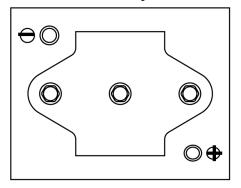

S1000-6**







| Part number                    | ES1000-6      |
|--------------------------------|---------------|
| Technology                     | GEL           |
| EAN/GTIN                       | 3661024035811 |
| Voltage                        | 6 V           |
| Capacity                       | 195.0 Ah      |
| Watt hour                      | 1000 Wh       |
| Length                         | 244 mm        |
| Width                          | 190 mm        |
| Height                         | 275 mm        |
| Box size                       | GC2           |
| Polarity                       | ETN 0         |
| Terminal Type                  | EN taper post |
| Hold Down                      | В0            |
| Weights (subject of variation) | 28.00 kg      |

## **Polarity**



## **Terminal Type**



Design, features and specifications are subject to change without notice. We disclaim any representation or warranty, express or implied, concerning the data or recommendations, and in no event shall be liable for any loss or damage claimed to have arisen as a result. Some products may not be available in your local market.