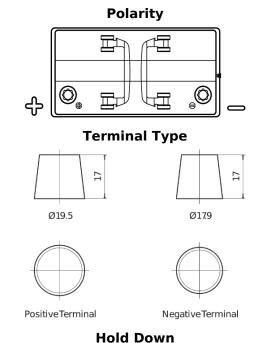

## **Dual ER600**

| Part number                    | ER600         |
|--------------------------------|---------------|
| Technology                     | Flooded       |
| EAN/GTIN                       | 3661024037969 |
| Voltage                        | 12 V          |
| Capacity                       | 120.0 Ah      |
| CCA                            | 800 A         |
| Length                         | 349 mm        |
| Width                          | 175 mm        |
| Height                         | 285 mm        |
| Box size                       | D03           |
| Polarity                       | ETN 1         |
| Terminal Type                  | EN taper post |
| Hold Down                      | В0            |
| Weights (subject of variation) | 31.40 kg      |