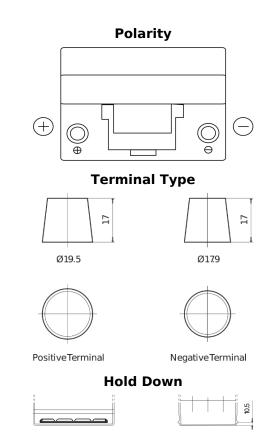

## **Dual ER450**

| Part number                    | ER450         |
|--------------------------------|---------------|
| Technology                     | Flooded       |
| EAN/GTIN                       | 3661024035996 |
| Voltage                        | 12 V          |
| Capacity                       | 95.0 Ah       |
| CCA                            | 650 A         |
| Watt hour                      | 450 Wh        |
| Length                         | 306 mm        |
| Width                          | 173 mm        |
| Height                         | 222 mm        |
| Box size                       | D31           |
| Polarity                       | ETN 1         |
| Terminal Type                  | EN taper post |
| Hold Down                      | Korean B1     |
| Weights (subject of variation) | 21.70 kg      |