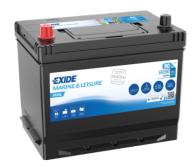

## Batteries for Marine and Leisure

## **Dual ER350**

| Part number                    | ER350         |
|--------------------------------|---------------|
| Technology                     | Flooded       |
| EAN/GTIN                       | 3661024036009 |
| Voltage                        | 12 V          |
| Capacity                       | 80.0 Ah       |
| CCA                            | 510 A         |
| Watt hour                      | 350 Wh        |
| Length                         | 270 mm        |
| Width                          | 173 mm        |
| Height                         | 222 mm        |
| Box size                       | D26           |
| Polarity                       | ETN 1         |
| Terminal Type                  | EN taper post |
| Hold Down                      | Korean B1+B6  |
| Weights (subject of variation) | 17.40 kg      |