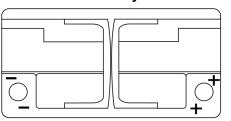

| EQ800         |
|--------------------------------|---------------|
| Technology                     | AGM           |
| EAN/GTIN                       | 3661024037464 |
| Voltage                        | 12 V          |
| Capacity                       | 95.0 Ah       |
| Watt hour                      | 800 Wh        |
| Length                         | 353 mm        |
| Width                          | 175 mm        |
| Height                         | 190 mm        |
| Box size                       | L05           |
| Polarity                       | ETN 0         |
| Terminal Type                  | EN taper post |
| Hold Down                      | B13           |
| Weights (subject of variation) | 26.10 kg      |
| variation                      |               |

Polarity



## **Terminal Type**



17



PositiveTerminal

Ø19.5

NegativeTerminal

Hold Down



Design, features and specifications are subject to change without notice. We disclaim any representation or warranty, express or implied, concerning the data or recommendations, and in no event shall be liable for any loss or damage claimed to have arisen as a result. Some products may not be available in your local market.