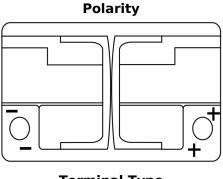

## **Equipment AGM EQ600**

| Part number                    | EQ600         |
|--------------------------------|---------------|
| Technology                     | AGM           |
| EAN/GTIN                       | 3661024037457 |
| Voltage                        | 12 V          |
| Capacity                       | 70.0 Ah       |
| Watt hour                      | 600 Wh        |
| Length                         | 278 mm        |
| Width                          | 175 mm        |
| Height                         | 190 mm        |
| Box size                       | L03           |
| Polarity                       | ETN 0         |
| Terminal Type                  | EN taper post |
| Hold Down                      | B13           |
| Weights (subject of variation) | 20.60 kg      |
|                                |               |