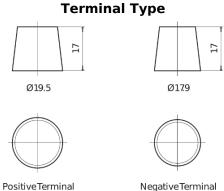

## **Equipment AGM EQ600**

| Part number                    | EQ600         |
|--------------------------------|---------------|
| Technology                     | AGM           |
| EAN/GTIN                       | 3661024037457 |
| Voltage                        | 12 V          |
| Capacity                       | 70.0 Ah       |
| Watt hour                      | 600 Wh        |
| Length                         | 278 mm        |
| Width                          | 175 mm        |
| Height                         | 190 mm        |
| Box size                       | L03           |
| Polarity                       | ETN 0         |
| Terminal Type                  | EN taper post |
| Hold Down                      | B13           |
| Weights (subject of variation) | 20.60 kg      |
|                                |               |