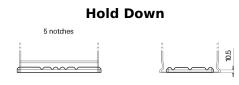

## **Equipment AGM EQ600**

| Part number                    | EQ600         |
|--------------------------------|---------------|
| Technology                     | AGM           |
| EAN/GTIN                       | 3661024037457 |
| Voltage                        | 12 V          |
| Capacity                       | 70.0 Ah       |
| Watt hour                      | 600 Wh        |
| Length                         | 278 mm        |
| Width                          | 175 mm        |
| Height                         | 190 mm        |
| Box size                       | L03           |
| Polarity                       | ETN 0         |
| Terminal Type                  | EN taper post |
| Hold Down                      | B13           |
| Weights (subject of variation) | 20.60 kg      |
|                                |               |