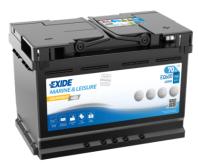

## **Equipment AGM EQ600**

| Part number                    | EQ600         |
|--------------------------------|---------------|
| Technology                     | AGM           |
| EAN/GTIN                       | 3661024037457 |
| Voltage                        | 12 V          |
| Capacity                       | 70.0 Ah       |
| Watt hour                      | 600 Wh        |
| Length                         | 278 mm        |
| Width                          | 175 mm        |
| Height                         | 190 mm        |
| Box size                       | L03           |
| Polarity                       | ETN 0         |
| Terminal Type                  | EN taper post |
| Hold Down                      | B13           |
| Weights (subject of variation) | 20.60 kg      |
|                                |               |