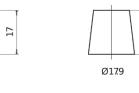

|
|--------------------------------|---------------|
| Technology                     | AGM           |
| EAN/GTIN                       | 3661024036535 |
| Voltage                        | 12 V          |
| Capacity                       | 95.0 Ah       |
| CCA                            | 850 A         |
| Watt hour                      | 800 Wh        |
| Length                         | 353 mm        |
| Width                          | 175 mm        |
| Height                         | 190 mm        |
| Box size                       | L05           |
| Polarity                       | ETN 0         |
| Terminal Type                  | EN taper post |
| Hold Down                      | B13           |
| Weights (subject of variation) | 26.10 kg      |





## **Terminal Type**





Ø19.5



17

PositiveTerminal

NegativeTerminal

## Hold Down



Design, features and specifications are subject to change without notice. We disclaim any representation or warranty, express or implied, concerning the data or recommendations, and in no event shall be liable for any loss or damage claimed to have arisen as a result. Some products may not be available in your local market.