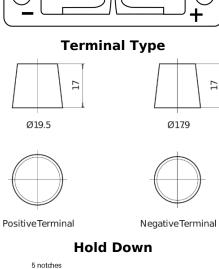

## **Dual AGM EP600**

| Part number                    | EP600         |
|--------------------------------|---------------|
| Technology                     | AGM           |
| EAN/GTIN                       | 3661024036528 |
| Voltage                        | 12 V          |
| Capacity                       | 70.0 Ah       |
| CCA                            | 760 A         |
| Watt hour                      | 600 Wh        |
| Length                         | 278 mm        |
| Width                          | 175 mm        |
| Height                         | 190 mm        |
| Box size                       | L03           |
| Polarity                       | ETN 0         |
| Terminal Type                  | EN taper post |
| Hold Down                      | B13           |
| Weights (subject of variation) | 20.60 kg      |
|                                |               |