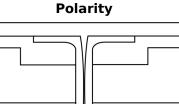

## **Dual AGM EP600**

| Part number                    | EP600         |
|--------------------------------|---------------|
| Technology                     | AGM           |
| EAN/GTIN                       | 3661024036528 |
| Voltage                        | 12 V          |
| Capacity                       | 70.0 Ah       |
| CCA                            | 760 A         |
| Watt hour                      | 600 Wh        |
| Length                         | 278 mm        |
| Width                          | 175 mm        |
| Height                         | 190 mm        |
| Box size                       | L03           |
| Polarity                       | ETN 0         |
| Terminal Type                  | EN taper post |
| Hold Down                      | B13           |
| Weights (subject of variation) | 20.60 kg      |
|                                |               |