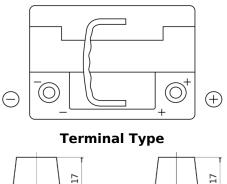

Polarity

Ø19.5

PositiveTerminal

NegativeTerminal

Ø17.9

Hold Down

Design, features and specifications are subject to change without notice. We disclaim any representation or warranty, express or implied, concerning the data or recommendations, and in no event shall be liable for any loss or damage claimed to have arisen as a result. Some products may not be available in your local market.