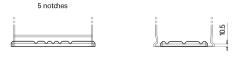

Polarity

Ø19.5

PositiveTerminal

NegativeTerminal

Ø17.9

Hold Down

Design, features and specifications are subject to change without notice. We disclaim any representation or warranty, express or implied, concerning the data or recommendations, and in no event shall be liable for any loss or damage claimed to have arisen as a result. Some products may not be available in your local market.