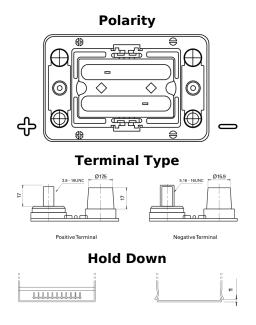

## **Dual AGM EP450**

| Part number                    | EP450             |
|--------------------------------|-------------------|
| Technology                     | AGM               |
| EAN/GTIN                       | 3661024035972     |
| Voltage                        | 12 V              |
| Capacity                       | 50.0 Ah           |
| CCA                            | 750 A             |
| Watt hour                      | 450 Wh            |
| Length                         | 260 mm            |
| Width                          | 173 mm            |
| Height                         | 206 mm            |
| Box size                       | G34               |
| Polarity                       | ETN 1             |
| Terminal Type                  | SAE M 3/8"- 5/16" |
|                                | taper&stud        |
| Hold Down                      | B7                |
| Weights (subject of variation) | 18.60 kg          |