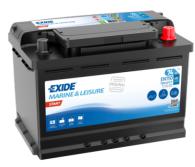

## Start EN750

| Part number                    | EN750         |
|--------------------------------|---------------|
| Technology                     | Flooded       |
| EAN/GTIN                       | 3661024036085 |
| Voltage                        | 12 V          |
| Capacity                       | 74.0 Ah       |
| CCA                            | 680 A         |
| MCA                            | 750           |
| Length                         | 278 mm        |
| Width                          | 175 mm        |
| Height                         | 190 mm        |
| Box size                       | L03           |
| Polarity                       | ETN 0         |
| Terminal Type                  | EN taper post |
| Hold Down                      | B13           |
| Weights (subject of variation) | 16.60 kg      |